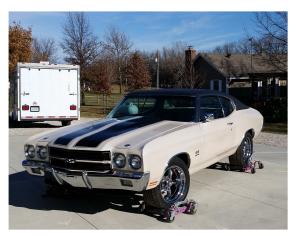

# **Project Cars**

If you have a project you would like to share with the club email me <u>Michael.stites@sbcglobal.net</u> and I'll get the write-up in the newsletter.

Here are a few pictures of Jim Morrison's 1970 fresh out of Jim Huber's paint shop.