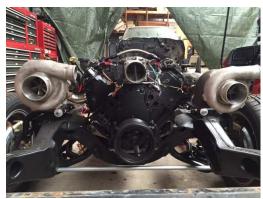

'72 SS-- dubbed "Unsafe at any speed" by a buddy:

Not much happening here- this is the frame with the LS motor and 6 speed that I brought to the show. The plan is to really get cranked up and get this one going this season. Getting it running with the Painless harness and temporary fuel system was a big morale booster. Now on to the technical stuff-- installing the twin-disc clutch with hydraulic throw out bearing, figuring out the front accessory drive, and mocking up the turbo mounts and plumbing. Let alone all the sheet metal work on the rusty 'ol tub- trying to take it a bit at a time so it doesn't get too overwhelming.