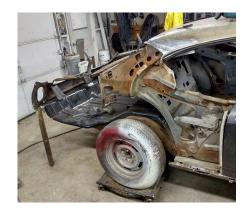

#### '69 Beaumont:

Really making nice progress at the body shop (aka Rick Byfield's garage). As with most things, when you dig into the sheet metal work, it's always worse than originally projected. We had already planned on quarters, fenders, door skins, hood, wheel houses, and trunk floor. The main floor seemed okay at the onset, but upon further review, will need a new one as well. If we are lucky, maybe we can re-use the deck lid on this car- woo hoo! It won't be long until we'll be ready to hang the Canadian bits on this old Malibu and complete the transformation. Oh, yeah- guess I need to do the frame, too.