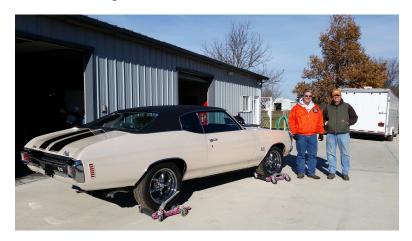

# **Project Cars**

If you have a project you would like to share with the club email me <u>Michael.stites@sbcglobal.net</u> and I'll get the write-up in the newsletter.

Here are a few pictures of Jim Morrison's 1970 fresh out of Jim Huber's paint shop.