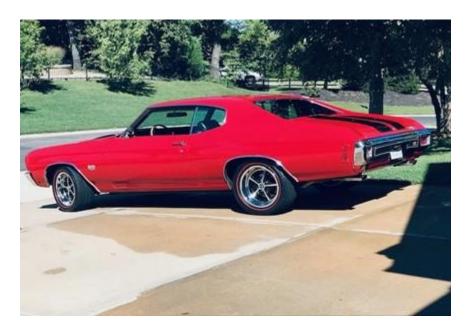

#### **President's Column**

Hi MACC,

Every Chevelle has a story and here is mine on my red 70 Hardtop. It was the summer of 1998 and Janet and I had been running Verstraete Gardens for 8 years and it was time to close the business down because my dad was going to sell the family farm for development. It was a prime real estate location at the corner of I-435 and Midland Drive in Shawnee, Kansas, Janet and I were tired of working 80 plus hours a week during the plant season also. I went back working full time as a project manager at a commercial HVAC company and later Janet went to work for Sprint. After closing down the business. I wanted another Chevelle to drive. In the late 80's I was buying and

selling Chevelles on the side trying to make a buck or two and I wanted to get back into owning another Chevelle. After going to church on Sunday, I would always read the classic car adds in the paper and this one Sunday morning I ran across an ad for a red 1970 SS396 Chevelle and it was only located 2 miles from where I was working at the time. I went to look at the car that day and when the owner pulled off the car cover I knew this was my car. The owner took me for a ride, but would not let me drive it. I really didn't care because he had me hooked when he pulled the cover off of the car. We made the deal and the next day I was a proud owner of a red 70 SS396. It was just like my first 70 that I bought when I was 19 years old less the vinyl roof.

I believe the car was restored in 1994 and I had seen it once parked at a house on State Ave in KCK in the mid 90's. The guy I bought my car from said he had bought it off a used car lot in KCK, so I figured this was the same car. He added some Buick GS wheels and white letter tires to it but other than that he really didn't do much else. When the car was restored it was set up for drag racing. It had a 396 solid lifter engine, 4 speed, traction bars and a 410 rear end gear. It was a blast to drive from stop light to stop light, but on the high way 65 was about the fast as you