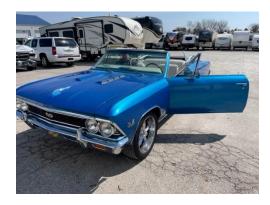

## **Vice-President's Column**

For this month's column, I'd like to share a friend's car buying story, and see what everyone's thoughts on the subject might be.

I've got a buddy that is not "car savvy", but loves the looks and vibes of old cars. He, in particular, was looking for a '66 or '67 Chevelle. He's been looking for years but hadn't found what he was looking for until recently. Car had to be blue, convertible, and have a white interior. Over the years, he would send me pics of various cars that he had found, but none of them really checked all of his boxes-- until recently.

He found, online, what appeared to be a really nice restomod. Right color, right top, and a recent "restoration". Had the car inspected since it was out of state, and the inspector told him that all of the stuff he was most worried about was fine. Buddy completes the deal, and has the car shipped to his home. When the car arrives is when a few red flags go up.

Again, mind you, my friend is not mechanical at all. But when the car arrives, the battery is dead. The brake lights are stuck on (hence the battery). The turn signals don't work. The windows don't roll up or down. The ignition key comes out with the tumbler inside it. And the little stuff keeps going on and on. Now, we all know that the car market- just like everything at the moment- is hot, and values are up. Whether he overpaid for it is beside the point, because it was the setup that he wanted. All of these little things could be solved, but there's more. The car handles poorly, although it has all new CPP tubular suspension and coilover shocks. Everything is there, probably just needs aligned. The brakes (4 wheel CPP discs) yank hard to the right when you brake. Again, probably a hose or something easily remedied. He brought it out today and I had a chance to drive it and give it the 20 minute look-over. To me, it looks like it just wasn't finished well. The new cluster shows 500 miles, so the majority of this stuff will just need sorted and dialed, just like any other build. The paint and body work is very nice, top is great, and interior is nice as well. Would take me a weekend to get it driving and stopping better, but my buddy is going to have to pay someone to do all this stuff.

Here's where it becomes pretty shady. Although he bought this car through a reputable broker, he's having title issues. Took it to have it inspected in Kansas to get it registered, and he's probably lucky they didn't try and keep it (similar to the Corvette story in the news). The vin plate was removed to repaint the car, and is back on with regular rivets. The frame has been changed, and the numbers are different. The firewall was cut out and replaced with a smooth custom one, so no hidden vin there either. Story goes that previous owner (who passed away) was in Georgia, where they don't require/ check/ worry about anything over 25 years old- they say. Broker was in Tennessee, where maybe the rules are similar. There's nobody to ask, no documentation of any kind on the changed parts, pictures of the build, or anything.