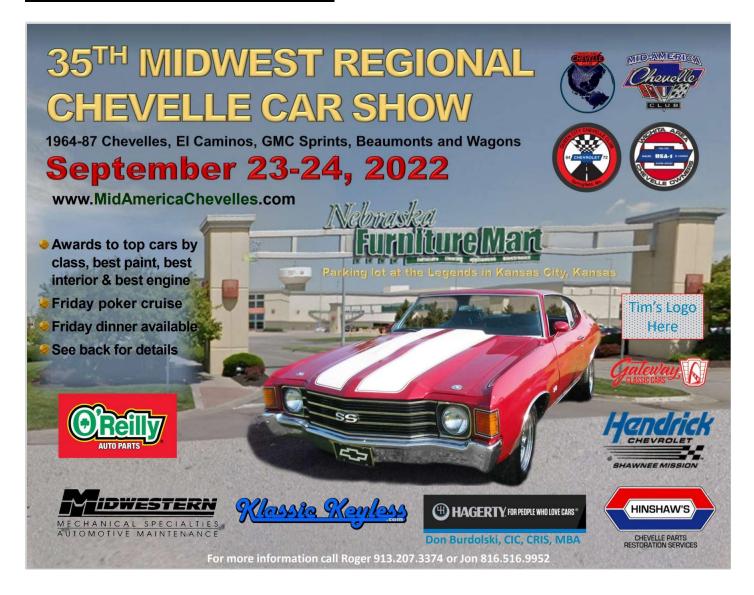

## MidWest Regional Chevelle show flyer

# 35th MIDWEST REGIONAL CHEVELLE CAR SHOW

## September 23 - 24, 2022

All 1964-87 Chevelles, El Caminos, Beaumonts, Sprints and Wagons are welcome!

## Hosted by the Mid America Chevelle Club