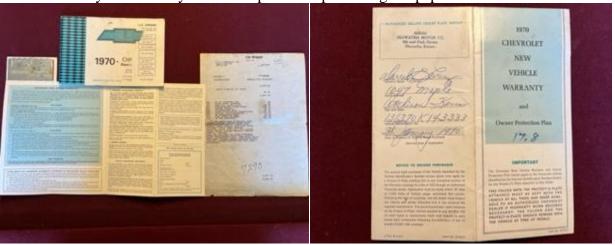

The Protect-O-Plate gave me some great history of my car. The 70 was built in the Leads plant and delivered to Hiawatha Motor Company in Hiawatha, Kansas. It was sold on January 31, 1970 to some guy named Darrel who lived in Atchison, Kansas. Who knows what happened to the car after Darrel sold it and I guess it really doesn't matter, but it's just the craziest thing that ever happened to me. I would like to know the owner's history and I should try to look up his information.