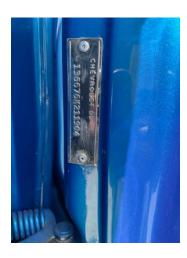

wanted to go because the engine was turning at such high RPM's. The guy I bought the car from had found the build sheet behind the back seat but didn't have the original bill of sale. This Chevelle didn't have the original engine in it so the build sheet didn't really mean much to me at the time.