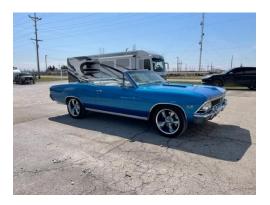

## **Vice-President's Column**

For this month's column, I'd like to share a friend's car buying story, and see what everyone's thoughts on the subject might be.

I've got a buddy that is not "car savvy", but loves the looks and vibes of old cars. He, in particular, was looking for a '66 or '67 Chevelle. He's been looking for years but hadn't found what he was looking for until recently. Car had to be blue, convertible, and have a white interior. Over the years, he would send me pics of various cars that he had found, but none of them really checked all of his boxes-- until recently.

He found, online, what appeared to be a really nice restomod. Right color, right top, and a recent "restoration". Had the car inspected since it was out of state, and the inspector told him that all of the stuff he was most worried about was fine. Buddy completes the deal, and has the car shipped to his home. When the car arrives is when a few red flags go up.

Again, mind you, my friend is not mechanical at all. But when the car arrives, the battery is dead. The brake lights are stuck on (hence the battery). The turn signals don't work. The windows don't roll up or down. The ignition key comes out with the tumbler inside it. And the little stuff keeps going on and on. Now, we all know that the car market- just like everything at the moment- is hot, and values are up. Whether he overpaid for it is beside the point, because it was the setup that he wanted. All of these little things could be solved, but there's more. The car handles poorly, although it has all new CPP tubular suspension and coilover shocks. Everything is there, probably just needs aligned. The brakes (4 wheel CPP discs) yank hard to the right when you brake. Again, probably a hose or something easily remedied. He brought it out today and I had a chance to drive it and give it the 20 minute look-over. To me, it looks like it just wasn't finished well. The new cluster shows 500 miles, so the majority of this stuff will just need sorted and dialed, just like any other build. The paint and body work is very nice, top is great, and interior is nice as well. Would take me a weekend to get it driving and stopping better, but my buddy is going to have to pay someone to do all this stuff.

Here's where it becomes pretty shady. Although he bought this car through a reputable broker, he's having title issues. Took it to have it inspected in Kansas to get it registered, and he's probably lucky they didn't try and keep it (similar to the Corvette story in the news). The vin plate was removed to repaint the car, and is back on with regular rivets. The frame has been changed, and the numbers are different. The firewall was cut out and replaced with a smooth custom one, so no hidden vin there either. Story goes that previous owner (who passed away) was in Georgia, where they don't require/ check/ worry about anything over 25 years old- they say. Broker was in Tennessee, where maybe the rules are similar. There's nobody to ask, no documentation of any kind on the changed parts, pictures of the build, or anything.