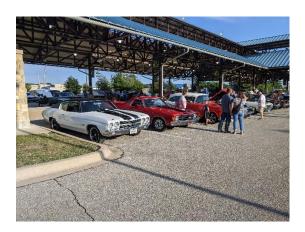

# **Events attended by MACC**

July 30-----Prosperity Car Show 10955 Lowell Ave, Overland Park, KS. All proceeds support cars4heros

August 3-7—Show Me Rally - Brian Findley and Ed Smoot

August 5—First Friday—Jon Clark/Lynn LeCount Hosting at Your Classic Ride 2711 Warwick Trfy, Kansas City, MO 6p.m. -22 members in attended.

August 13—Turkey Creek Cruise Night 6:30-8:30 Merriam Farmers Market – 8 members cars and 12 people attended.