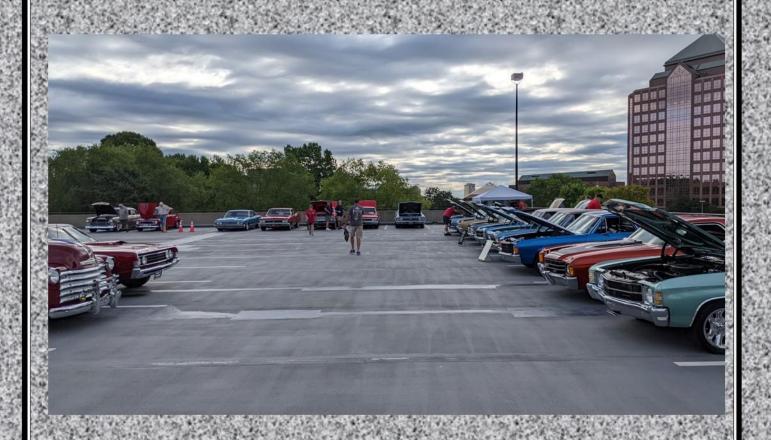

# **Events attended by MACC**

July 30-----Prosperity Car Show 10955 Lowell Ave, Overland Park, KS. All proceeds support cars4heros

August 3-7—Show Me Rally - Brian Findley and Ed Smoot

August 5—First Friday—Jon Clark/Lynn LeCount Hosting at Your Classic Ride 2711 Warwick Trfy, Kansas City, MO 6p.m. -22 members in attended.

August 13—Turkey Creek Cruise Night 6:30-8:30 Merriam Farmers Market – 8 members cars and 12 people attended.