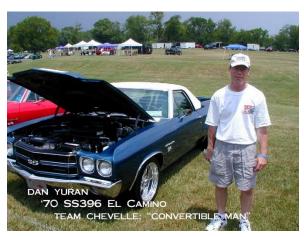

## Member's Corner

This is in memory of one of MACC long time members and past presidents, Dan Yuran who passed on August 13, 2022. Dan was MACC 32<sup>nd</sup> member. May you rest in peace.

August 13, 2022, the Mid America Chevelle Club lost one of its original members, Dan Yuran. Dan has been fighting his illness for a very long time, but his will to Live was just short of remarkable. Most people will remember Dan for all his BEAUTIFUL Chevelle's. But for those us who really knew him it was way more than that. He was a great friend and someone who was willing to help or give advice about restoring or fixing a problem on your Chevelle. In 2015 when I was thinking about buying one of Dans convertible projects I was kind of reluctant to do so because I had never restored a Chevelle before. After talking to Dan he insured me I could do this and he be willing to help me in any way he could. That's what I remember most about Dan, his willingness to share his knowledge to anyone. My goal during the restoration was to make it as nice as one of Dan's cars so I wouldn't disappoint him. I know I speak for everyone who knew Dan, and the members of the Mid America Chevelle Club, he will be missed dearly, and for Janice and the Yuran family our deepest sympathy. Provided by MACC's current president, Roger Verstraete.

#### Roger Verstraete

Here a picture of Dan working on his 70 Elcy when it broke down in Tipton Mo on the way back from the Fall Color Tour. A couple of years later one of his 72 convertible rear end went out in Tipton Mo too.