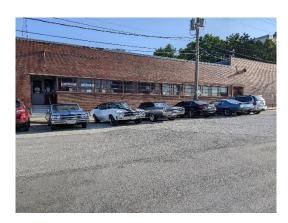

# **Events attended by MACC**

July 30-----Prosperity Car Show 10955 Lowell Ave, Overland Park, KS. All proceeds support cars4heros

August 3-7—Show Me Rally - Brian Findley and Ed Smoot

August 5—First Friday—Jon Clark/Lynn LeCount Hosting at Your Classic Ride 2711 Warwick Trfy, Kansas City, MO 6p.m. -22 members in attended.

August 13—Turkey Creek Cruise Night 6:30-8:30 Merriam Farmers Market – 8 members cars and 12 people attended.